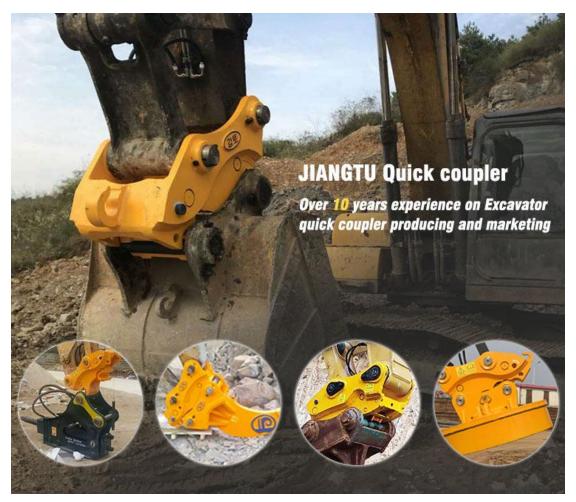

#### **Excavator quick hitch coupler For Sale**

#### **Product Description**

Excavator quick coupler, also named as quick hitch coupler, quick hitch, bucket pin grabber can quickly connect various attachments (bucket, hydraulic breaker, plate compactor, log grapple, ripper, etc...) on excavators, which can expand the scope of use of excavators, and can save time and improve working efficiency.

As one of the leading Excavator quick coupler manufacturers in China, JIANGTU has a full range of quick hitch couplers for excavator from 1.5-90 ton. They are suitable for all kinds of brands and models of excavators.