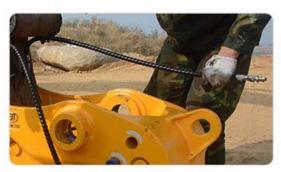

#### > Hydraulic Quick Coupler

Driven by hydraulic system, Jiangtu hydraulic quick coupler makes excavator attachments switch automatically.

#### Features:

- 1. Fit to 1.5-90 ton machine; Q345B material with advanced mechanical design; Long service life.
- 2. Driven by hydraulic system, operator can easily switch attachments by turning on the switch in cab.
- 3. Equipped with check valve on cylinder, attachment will not drop off even when some failures happen like hoses burst.
- 4. Mechanical safety pin increases its safety.

## **Main Features**

strong safety pin at accurate positon

reinforced cylinder with imported oil seals

high-abrasive front tiger mounth design

simirt oil seal

driven by hydraulic system

operator can easily switch attachments by turning on the switch in cab