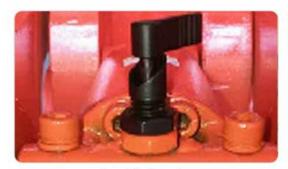

## **Main Features**

strong safety pin at accurate positon

reinforced cylinder with imported oil seals

high-abrasive front tiger mounth design

simirt oil seal

driven by hydraulic system

operator can easily switch attachments by turning on the switch in cab

# **Main Features**

driven by hydraulic system

operator can easily switch attachments by turning on the switch in cab

Q345B material with advanced mechanical design

simirt oil seal

# **Main Features**

strong safety pin at accurate positon

safety block

the third lock

high-abrasive front tiger mounth design

longer cylinder stroke (100mm for 20 ton machine)

wrenching spanner to switch the attachments