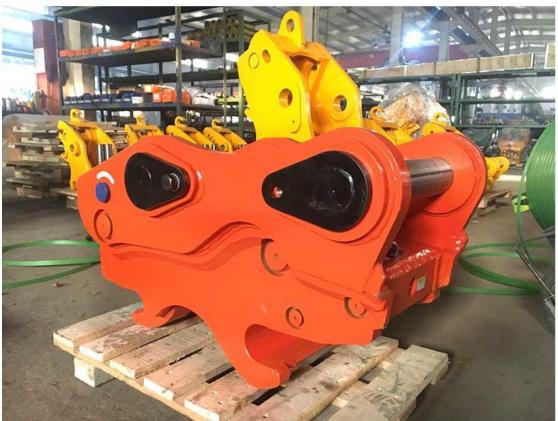

### > Double locking Hydraulic Quick Coupler

Developed from traditional first generation quick coupler, double locking hydraulic quick coupler is much safer and has a much longer service life.

# **Double Locking Hydraulic Quick Coupler**

#### Features:

- 1.Fit to 2.5-90 ton machine; Q345B material with advanced mechanical design; Long service life.
- 2.Driven by hydraulic system, operator can easily switch attachments by turning on the switch in cab.
- 3. Equipped with check valve on cylinder, attachment will not drop off even when some failures happen like hoses burst.