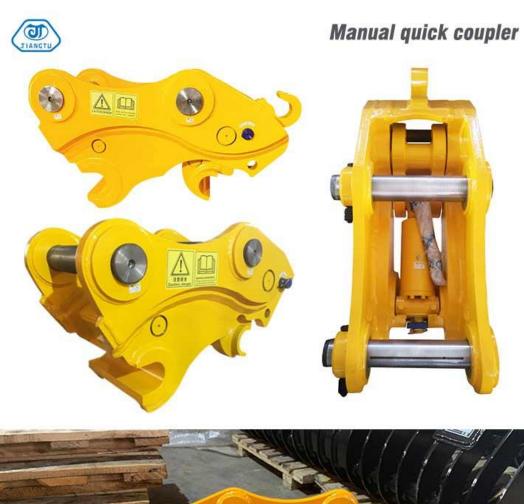

#### **Excavator quick hitch coupler For Sale**

#### **Product Description**

Excavator quick coupler, also named as quick hitch coupler, quick hitch, bucket pin grabber can quickly connect various attachments (bucket, hydraulic breaker, plate compactor, log grapple, ripper, etc...) on excavators, which can expand the scope of use of excavators, and can save time and improve working efficiency.

### > Mechanical Quick Coupler

Working like bolt and nut, Jiangtu mechanical quick coupler switches attachments manually.

#### Safety issues

Triple safety: safety pin, index pin, lock block.

#### Features:

- 1.Fit to 2.5-18 ton machine; Q345B material with advanced mechanical design; simple structure with lower cost. Easy installation.
- 2.Long stroke for different pin center distance attachments.
- 3. By wrenching spanner to switch the attachments.
- 4. Not suggested for 20 ton and above machine.

# **Main Features**

strong safety pin at accurate positon

safety block

the third lock

high-abrasive front tiger mounth design

longer cylinder stroke (100mm for 20 ton machine)

wrenching spanner to switch the attachments