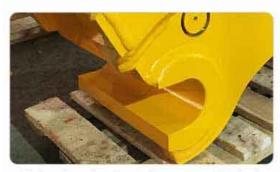

### > Double locking Hydraulic Quick Coupler

Developed from traditional first generation quick coupler, double locking hydraulic quick coupler is much safer and has a much longer service life.

#### Safety issues

Compared with traditional quick coupler, we add another auto lock on its front hitch ensuing double safety.

- 1.Independent hydraulic system, the front lock still works well even when inner leakage happens.
- 2. The front lock will lock the pin from dropping off when the rear tiger mouth or cylinder rod broken.

#### Features:

- 1.Fit to 2.5-90 ton machine; Q345B material with advanced mechanical design; Long service life.
- 2.Driven by hydraulic system, operator can easily switch attachments by turning on the switch in cab.
- 3. Equipped with check valve on cylinder, attachment will not drop off even when some failures happen like hoses burst.