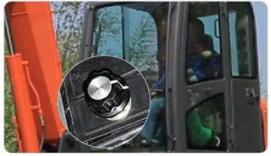

#### Features:

- 1. Fit to 1.5-90 ton machine; Q345B material with advanced mechanical design; Long service life.
- 2. Driven by hydraulic system, operator can easily switch attachments by turning on the switch in cab.
- 3. Equipped with check valve on cylinder, attachment will not drop off even when some failures happen like hoses burst.
- 4. Mechanical safety pin increases its safety.

## **Main Features**

strong safety pin at accurate positon

reinforced cylinder with imported oil seals

high-abrasive front tiger mounth design

simirt oil seal

driven by hydraulic system

operator can easily switch attachments by turning on the switch in cab