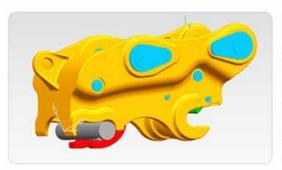

JIANGTU Excavator quick coupler has 3 main types:

### > Double locking Hydraulic Quick Coupler

Developed from traditional first generation quick coupler, double locking hydraulic quick coupler is much safer and has a much longer service life.

# **Double Locking Hydraulic Quick Coupler**