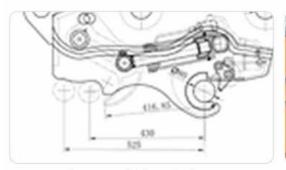

You can choose according to your own needs.

Please check the following specifications to choose the right Quick Coupler model.

| Quick Coupler    |      |         |        |        |         |         |         |         |
|------------------|------|---------|--------|--------|---------|---------|---------|---------|
| Category         | Unit | JT-mini | JT-02  | JT-04  | JT-06   | JT-08   | JT-10   | JT-14   |
| Oil pressure     | bar  | 25-300  | 25-300 | 25-300 | 25-300  | 25-300  | 25-300  | 25-300  |
| Operating flow   | lpm  | 15-25   | 15-25  | 15-25  | 15-25   | 15-25   | 15-25   | 15-25   |
| Excavator weight | ton  | 1.5-3   | 4-6    | 6-9    | 12-16   | 17-23   | 29-36   | 30-40   |
| Pin diameter     | mm   | 20-40   | 40-45  | 45-60  | 60-70   | 70-80   | 90-100  | 100-110 |
| Weight           | kg   | 25-40   | 50-75  | 70-110 | 180-250 | 300-400 | 550-650 | 650-800 |