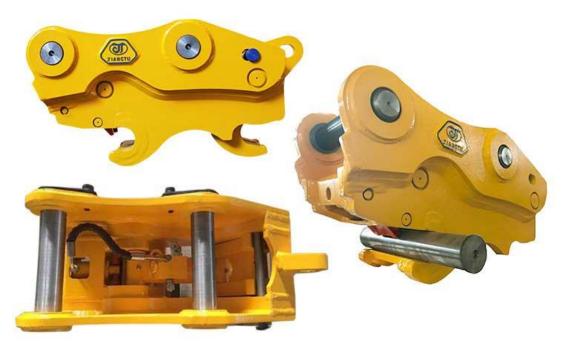

#### > Hydraulic Quick Coupler

Driven by hydraulic system, Jiangtu hydraulic quick coupler makes excavator attachments switch automatically.

# Hydraulic Quick Coupler

#### Features:

- 1. Fit to 1.5-90 ton machine; Q345B material with advanced mechanical design; Long service life.
- 2. Driven by hydraulic system, operator can easily switch attachments by turning on the switch in cab.
- 3. Equipped with check valve on cylinder, attachment will not drop off even when some failures happen like hoses burst.
- 4. Mechanical safety pin increases its safety.