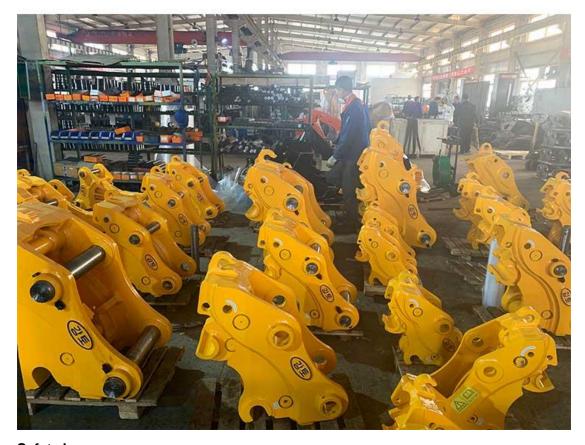

*

#### **Product Description**

Excavator quick coupler, also named as quick hitch coupler, quick hitch, bucket pin grabber can quickly connect various attachments (bucket, hydraulic breaker, plate compactor, log grapple, ripper, etc...) on excavators, which can expand the scope of use of excavators, and can save time and improve working efficiency.

As one of the leading Excavator quick coupler manufacturers in China, JIANGTU has a full range of quick hitch couplers for excavator from 1.5-90 ton. They are suitable for all kinds of brands and models of excavators.



JIANGTU Excavator quick coupler has 3 main types:

#### > Hydraulic Quick Coupler

Driven by hydraulic system, Jiangtu hydraulic quick coupler makes excavator attachments switch automatically.



# Hydraulic Quick Coupler





### Safety issues

1. Through safe structure design, Jiangtu quick coupler combines with bucket and other

attachments perfectly.

2. Equipped with check valve on cylinder, attachment will not drop off even when some failures happen like hoses burst.

#### Features:

- 1. Fit to 1.5-90 ton machine; Q345B material with advanced mechanical design; Long service life.
- 2. Driven by hydraulic system, operator can easily switch attachments by turning on the switch in cab.
- 3. Equipped with check valve on cylinder, attachment will not drop off even when some failures happen like hoses burst.
- 4. Mechanical safety pin increases its safety.

## **Main Features**



strong safety pin at accurate positon



reinforced cylinder with imported oil seals



high-abrasive front tiger mounth design