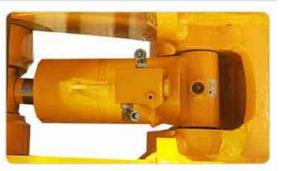

#### > Hydraulic Quick Coupler

Driven by hydraulic system, Jiangtu hydraulic quick coupler makes excavator attachments switch automatically.

### Safety issues

1. Through safe structure design, Jiangtu quick coupler combines with bucket and other

attachments perfectly.

2. Equipped with check valve on cylinder, attachment will not drop off even when some failures happen like hoses burst.

#### Features:

- 1. Fit to 1.5-90 ton machine; Q345B material with advanced mechanical design; Long service life.
- 2. Driven by hydraulic system, operator can easily switch attachments by turning on the switch in cab.
- 3. Equipped with check valve on cylinder, attachment will not drop off even when some failures happen like hoses burst.
- 4. Mechanical safety pin increases its safety.

## **Main Features**

strong safety pin at accurate positon

reinforced cylinder with imported oil seals

high-abrasive front tiger mounth design

simirt oil seal

driven by hydraulic system

operator can easily switch attachments by turning on the switch in cab