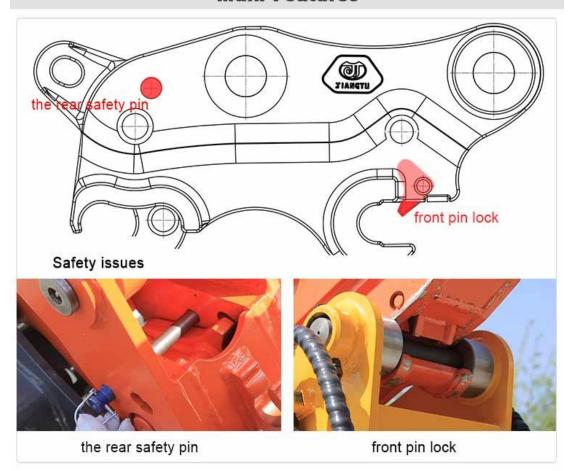

#### Safety issues

Compared with traditional quick coupler, we add another auto lock on its front hitch ensuing double safety.

- 1.Independent hydraulic system, the front lock still works well even when inner leakage happens.
- 2. The front lock will lock the pin from dropping off when the rear tiger mouth or cylinder rod broken.