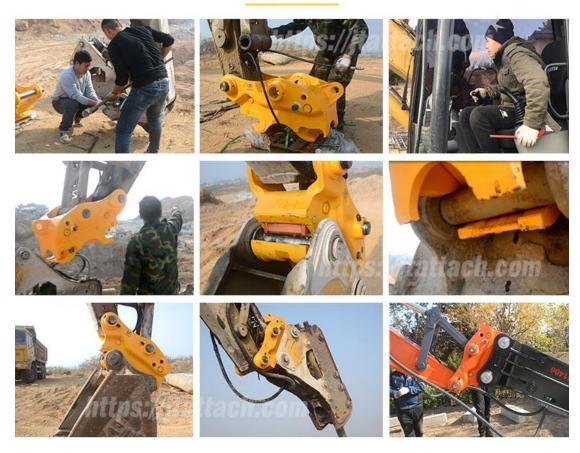

o select a right Quick Coupler.

#### **Product Advantages**

▼ The Specifications of this equipment are subject to change for improvements.

Excellent performance with high durability. The company has been developed to meet with the high standards of the current market. The demand for high durability and low maintenance costs on hydraulic equipment are combined in the total design of our attachments.

#### Main Advantages of JIANGTU Excavator quick coupler:

- 1, 12 months warranty, 6 months free replacement;
- 2. Q345B materials body with USA-made solenoid valve;
- 3. Original Germany-made oil seals and joints;
- 4. Original Japan-made switch;
- 5. Full set spare parts ready for installation: pins, pipes, solenoid valve, switch, wire harness, manual, kit, bolts and nuts etc.

# Gallery



# Why should you need a quick coupler?

- Mainly used in the need to frequently replace the front end of the excavator working device in the work plan.
- Ten seconds to complete the switch.
- Time saving, labor saving, simple and convenient.



### How to choose a high quality quick coupler for your excavator?

- 1. Check the company's qualification and strength making sure the quality is guaranteed.
- 2. Check the company's technical team making sure the products are safe enough.
- 3. What kind of after-sales service do they provide? few faults?easy to operate?
- 4. Ensure that it matches your excavator well.



### Why choose us ?

- 1.As the leading excavator attachments manufacturer in China, we have 10 years experience in developing and manufacturing excavator attachments.
- 2. Stro