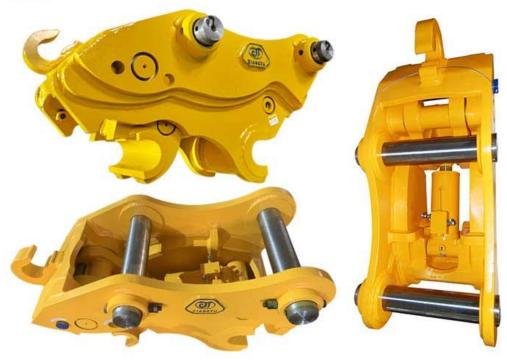

#### > Hydraulic Quick Coupler

Driven by hydraulic system, Jiangtu hydraulic quick coupler makes excavator attachments switch automatically.

# Hydraulic Quick Coupler

## **Main Features**

strong safety pin at accurate positon

reinforced cylinder with imported oil seals

high-abrasive front tiger mounth design

simirt oil seal

driven by hydraulic system

operator can easily switch attachments by turning on the switch in cab