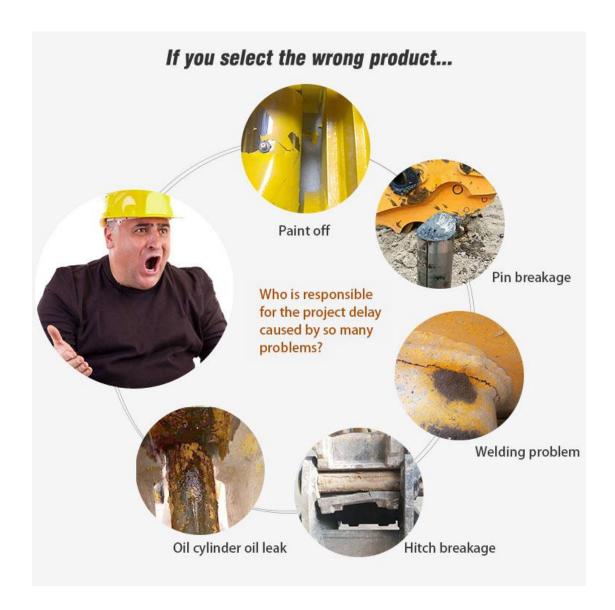

### How to choose a high quality quick coupler for your excavator?

- 1. Check the company's qualification and strength making sure the quality is guaranteed.
- 2. Check the company's technical team making sure the products are safe enough.
- 3. What kind of after-sales service do they provide? few faults?easy to operate?
- 4. Ensure that it matches your excavator well.