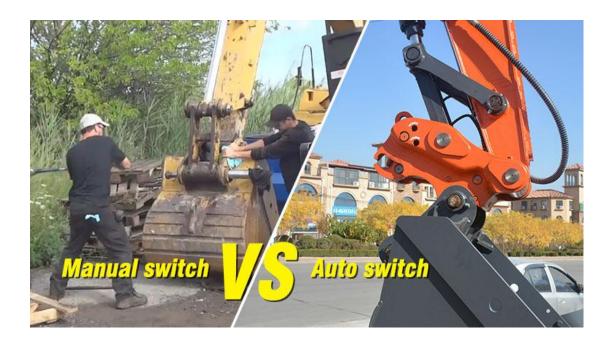

#### > Hydraulic Quick Coupler

Driven by hydraulic system, Jiangtu hydraulic quick coupler makes excavator attachments switch automatically.

### > Mechanical Quick Coupler

Working like bolt and nut, Jiangtu mechanical quick coupler switches attachments manually.