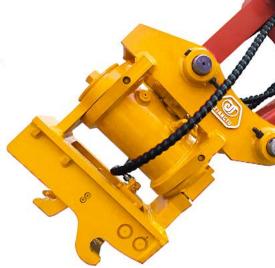

#### **Main Features**

Tilt cylinder with higher torque ,safety design

Double locking

Extra high strength steel is used throughout body

Variable pin centre design

### Application

Applied to change excavator attachments, like bucket, grapple, breaker, earth auger and so on. It enlarges excavator working range, saving time and improving efficiency.

Since 2012