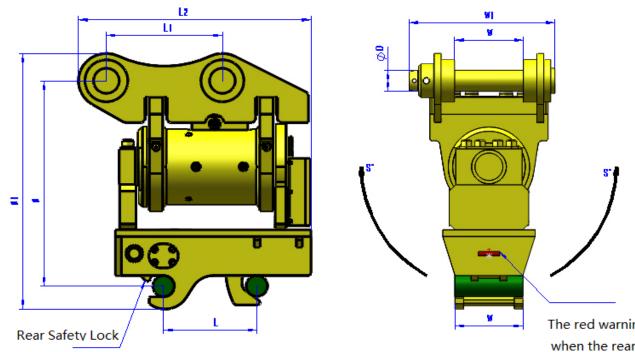

## Specification

The red warning hidden when the rear safety lock closed

-----

| Category/<br>Model                   | JT-00       | JT-01       | JT-02A      | JT-02B      | JT-04A      | JT-04B      | JT-06       | JT-08       |
|--------------------------------------|-------------|-------------|-------------|-------------|-------------|-------------|-------------|-------------|
| Tilt Degree                          | 180°        | 180°        | 180°        | 180°        | 180°        | 180°        | 140°        | 140°        |
| Drive Torque                         | 930 NM      | 2870 NM     | 4400 NM     | 4400 NM     | 4400 NM     | 7490 NM     | 10623 NM    | 18600 NM    |
| Tilt<br>Displacement                 | 0.627 L/MN  | 0.627 L/MN  | 1.016 L/MN  | 1.016 L/MN  | 1.016 L/MN  | 1.896 L/MN  | 2.3 L/MN    | 3.62 L/MN   |
| Tilt Working<br>Pressure             | 210 bar     |
| Tilt Necessary<br>Flow               | 2-4 Lpm     | 5-16 Lpm    | 5-16 Lpm    | 5-16 Lpm    | 5-16 Lpm    | 15-44 Lpm   | 19-58 Lpm   | 35-105 Lpm  |
| Quick Coupler<br>Working<br>Pressure | 25-300 bar  |
| Necessary Flow                       | 15-25 Lpm   |
| Excavator                            | 0.8-1.5 Ton | 2-3.5 Ton   | 4-6 Ton     | 4-6 Ton     | 7-9 Ton     | 7-9 Ton     | 10-16 Ton   | 16-22Ton    |
| Overall<br>Dimension<br>(L2*W1*H1mm) | 477*280*567 | 477*280*567 | 518*310*585 | 545*310*585 | 541*350*608 | 582*350*649 | 720*450*784 | 858*500*911 |
| Weight                               | 55 Kg       | 112 Kg      | 156 Kg      | 156 Kg      | 170 Kg      | 208 Kg      | 413 Kg      | 655 Kg      |