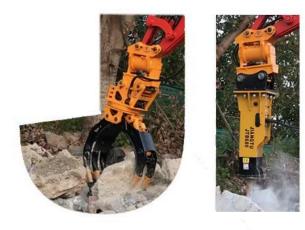

### Application

Applied to change excavator attachments, like bucket, grapple, breaker, earth auger and so on. It enlarges excavator working range, saving time and improving efficiency.

Since 2012

### **Our Key Product**