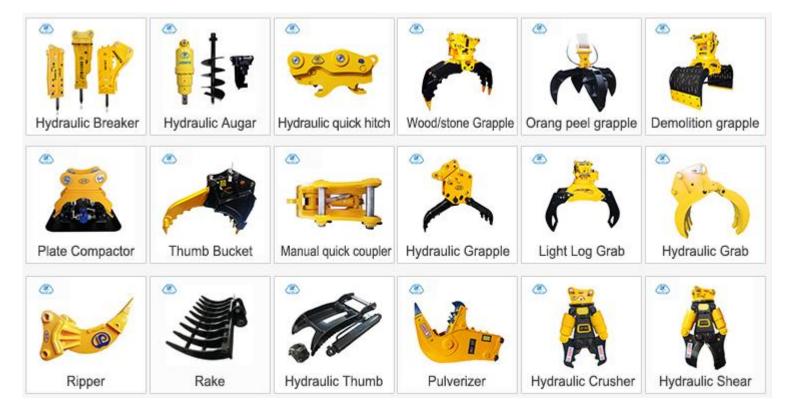

ight                               | 55 Kg       | 112 Kg      | 156 Kg      | 156 Kg      | 170 Kg      | 208 Kg      | 413 Kg      | 655 Kg      |



#### **Main Features**

Tilt cylinder with higher torque ,safety design

Double locking

Extra high strength steel is used throughout body

Variable pin centre design









### Application

Applied to change excavator attachments, like bucket, grapple, breaker, earth auger and so on. It enlarges excavator working range, saving time and improving efficiency.



Since 2012



### Packing & Shipping









#### Manufacturing Equipments

- •We have 10 years experience in manufacturing excavator attachments.
- ♦ With 6 professional engineers and 40 skilled workers, we aim to be your one stop solution provider.





### **Our Key Product**



#### **Our Service**

- Warranty Period: 3-24 Months
- **Spare parts:** Enough spare parts for warranty are stocked.
- After-sales system and procedures were established to collect and analyze customer's feedback

to take corrective actions.



Since 2012



# Thank You! We look forward to your cooperation!