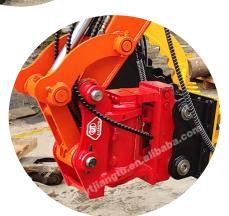

#### **Main Features**

Tilt cylinder with higher torque ,safety design

Double locking

Extra high strength steel is used throughout body

Variable pin centre design

### Application

Applied to change excavator attachments, like bucket, grapple, breaker, earth auger and so on. It enlarges excavator working range, saving time and improving efficiency.

Since 2012