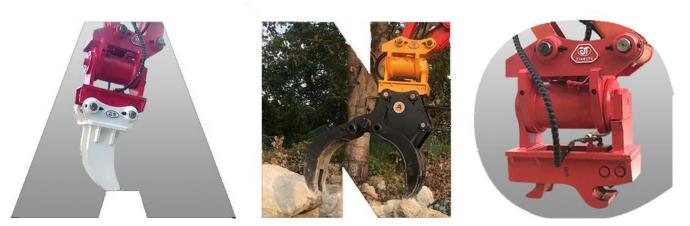

### Application

Applied to change excavator attachments, like bucket, grapple, breaker, earth auger and so on. It enlarges excavator working range, saving time and improving efficiency.

Since 2012

### **Our Key Product**