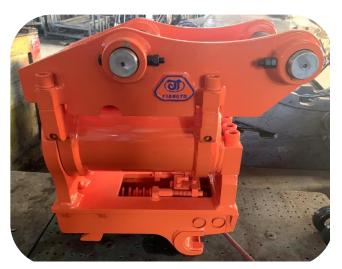

#### **Main Features**

Tilt cylinder with higher torque ,safety design

Double locking

Extra high strength steel is used throughout body

Variable pin centre design