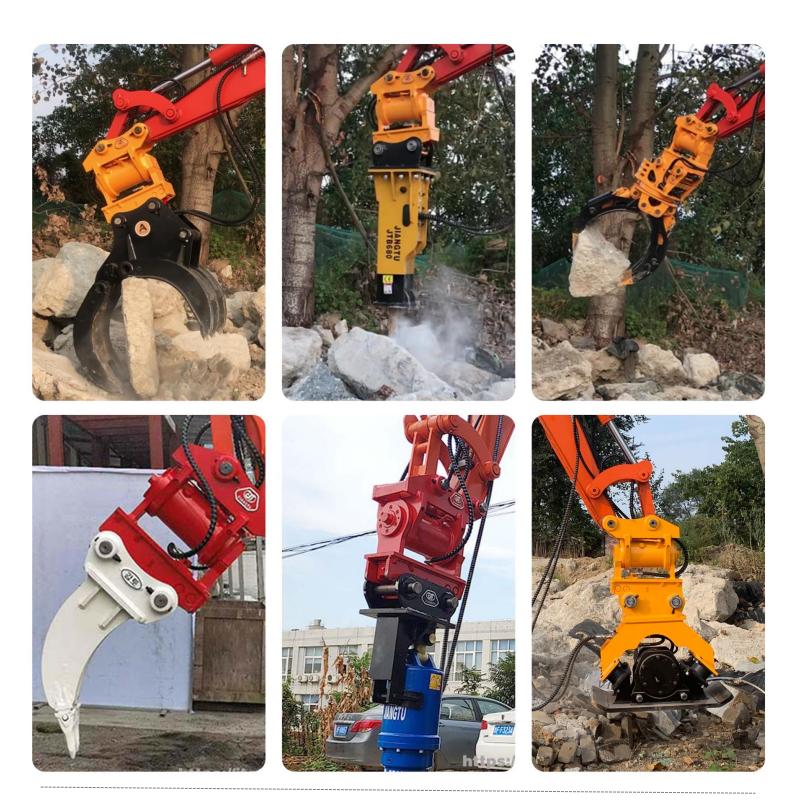

### Application

Applied to change excavator attachments, like bucket, grapple, breaker, earth auger and so on. It enlarges excavator working range, saving time and improving efficiency.

Since 2012

### **Our Key Product**