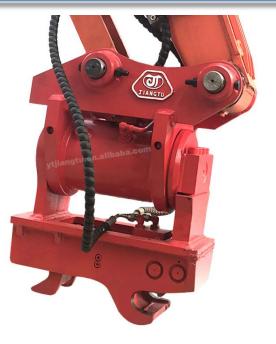

#### **Main Features**

Tilt cylinder with higher torque ,safety design

Double locking

Extra high strength steel is used throughout body

Variable pin centre design

### Application

Applied to change excavator attachments, like bucket, grapple, breaker, earth auger and so on. It enlarges excavator working range, saving time and improving efficiency.

Since 2012