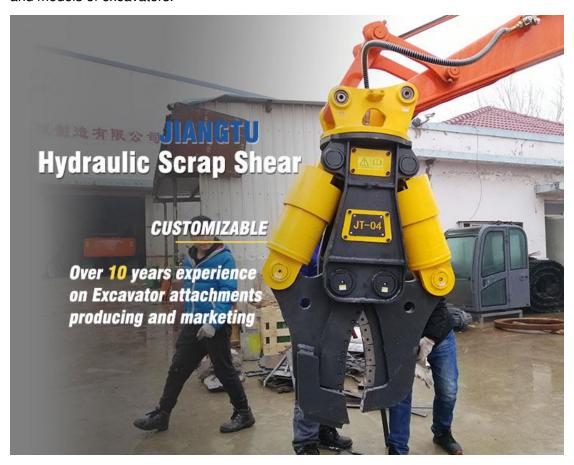

#### JIANGTU Hydraulic Scrap Shear for excavator

# **Product Description**

JIANGTU excavator shear is a kind of excavator attachments which is perfect for the industrial demolition, for the cutting and the recovery of ferrous materials, like section bars, tanks, railway coaches, pipelines, ...

#### Why choose us ?

- 1.As the leading excavator attachments manufacturer in China, we have 10 years experience in developing and manufacturing excavator attachments.
- 2. Strong R&D department with 6 professional engineers and more than 50 skilled workers.
- 3. Strict QC system, ISO9001:2008 and CE certificate.
- 4.12 months warranty after receiving the product, 6 months free replacement.
- 5. The OEM/ODM and customization service is available.