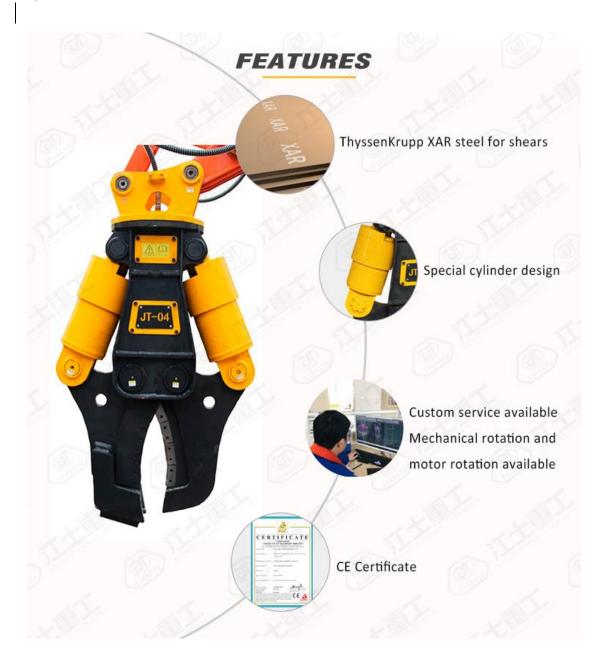

# **Hydraulic Scrap Shear Main Features:**

- 1). Mechanical rotation & 360° motor rotation available;
- 2). Equipped with German-made M+S motor, more powerful and stable.
- 3). Using ThyssenKrupp XAR steel for shears.
- 4). Special cylinder design.
- 5). CE and I S O 9 0 0 1 Certificate.