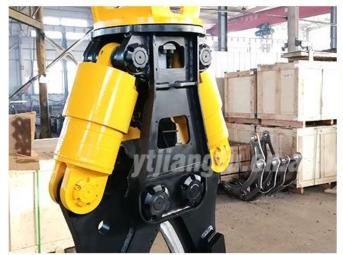

#### JIANGTU Hydraulic Scrap Shear for excavator

# **Product Description**

JIANGTU excavator shear is a kind of excavator attachments which is perfect for the industrial demolition, for the cutting and the recovery of ferrous materials, like section bars, tanks, railway coaches, pipelines, ...