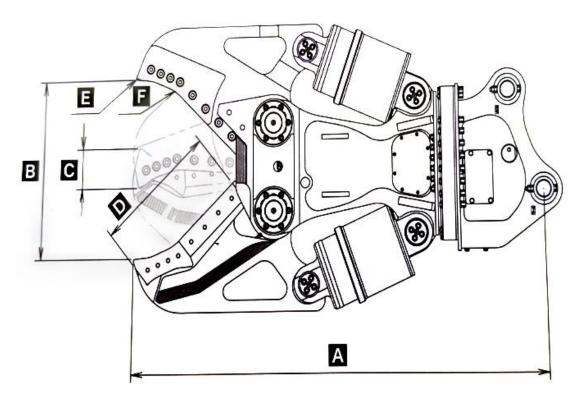

Please check the following specifications to choose the right hydraulic scrap shear model.

# **Technical Data:**

| Hydraulic Scrap Shears For Excavator                |      |         |         |         |         |         |         |
|-----------------------------------------------------|------|---------|---------|---------|---------|---------|---------|
| Item                                                | Unit | JT-01   | JT-02   | JT-04   | JT-06   | JT-08   | JT-10   |
| 适用挖机 Suitable Excavator                             | ton  | 3-4     | 4-5     | 6-8     | 12-14   | 20-22   | 30-35   |
| 最大使用压力 Max. Operating Pressure                      | Mpa  | 24.5    | 24.5    | 27. 4   | 31.4    | 31. 4   | 31.4    |
| A 全长 overall length                                 | mm   | 1120    | 1310    | 1570    | 1950    | 2260    | 2570    |
| B 最大张幅 Max. Jaw Opening                             | mm   | 225     | 375     | 505     | 700     | 855     | 1010    |
| C 最小张幅 Min. Jaw opening                             | mm   | -95     | -110    | -120    | -150    | -190    | -210    |
| D 刀片长度 Cutting blade length(bottom side + tip side) | mm   | 165+103 | 205+155 | 260+175 | 325+210 | 400+260 | 450+310 |
| E 前端切断力 Tip cutting force                           | KN   | 245     | 323     | 431     | 735     | 990     | 1270    |
| F 中央切断力 Center cutting force                        | KN   | 372     | 500     | 627     | 1060    | 1440    | 1870    |
| 设备重量 Weight                                         | kg   | 330     | 450     | 700     | 1540    | 2700    | 3790    |