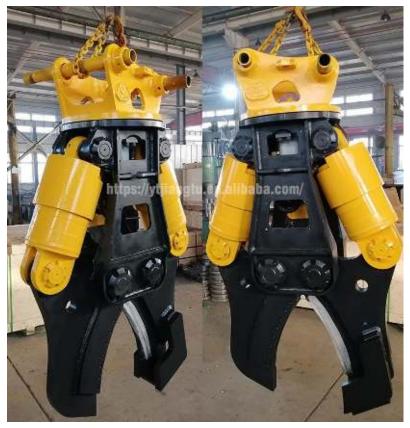

As one of the leading excavator shears manufacturer in China, JIANGTU has a full range of hydraulic shears for excavator from 3-35 ton. They are suitable for all kinds of brands and models of excavators.

Please check the following specifications to choose the right hydraulic scrap shear model.