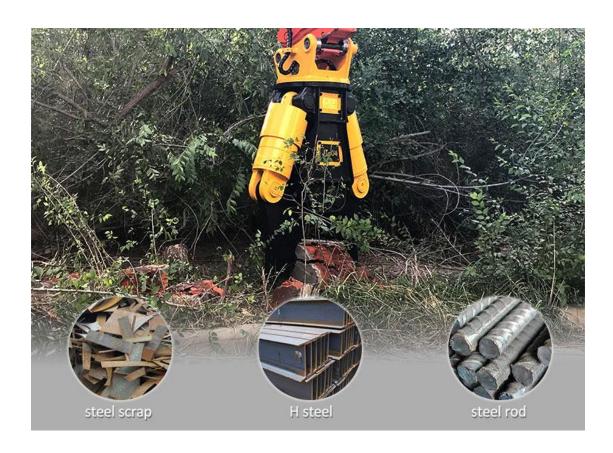

# **Product Description**

JIANGTU excavator shear is a kind of excavator attachments which is perfect for the industrial demolition, for the cutting and the recovery of ferrous materials, like section bars, tanks, railway coaches, pipelines, ...

#### **APPLICATION**

- industrial demolition
- cutting and the recovery of ferrous materials, like section bars, tanks, railway coaches,pipelines, ...