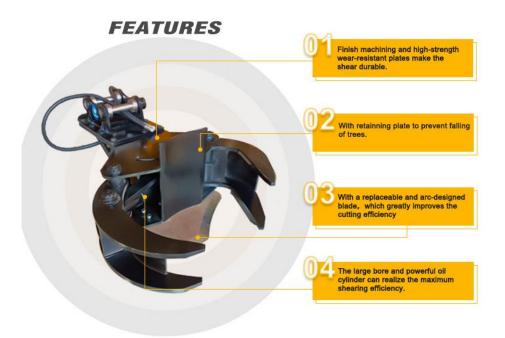

Replaceable blades are used for easy maintenance;

The replaceable blade fixed by bolts is easy to replace. The arc design of the blade can realize the cutting of miscellaneous wood with large difference in diameter, which greatly improves the cutting efficiency and the tree shear is suitable for cutting miscellaneous wood of various diameters.

• Finish machining and high-strength wear-resistant plates make the shear durable.

The material of the body is made of wear-resistant plate. The blades are made of imported material from Germany, which are sharp, highly wear-resistant, and durable.

• Make cutting easier and more efficient;

The large bore and powerful oil cylinder can realize the maximum shearing efficiency.

● 360° rotation function is optional;

Customers can choose to customize and add a  $360^{\circ}$  slewing support rotation system according to their needs, so as to achieve  $360^{\circ}$  shear cutting and grabbing at different angles.