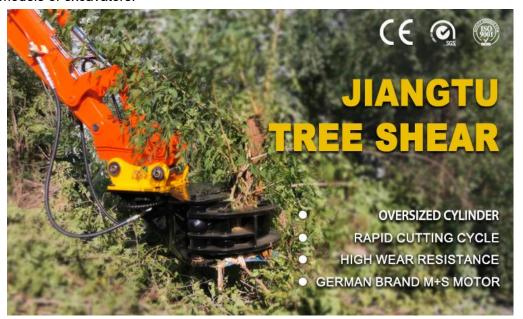

# **JIANGTU** Tree Shear

# **Product Description**

JIANGTU <u>Tree Shear</u> is a commonly used attachment on excavators. It has dual functions of grabbing and cutting. It can cut down, trim, sort and load trees and bushes from branches to stumps. Because it is fast, simple and efficient in pruning, cutting down trees, forest clearing and other applications, it is popular with excavator drivers and forestry contractors.

• High cutting force and fast cutting speed;

The special circular blade shape can reduce cutting resistance; the rotating tree shear is equipped with German brand M+S motor, which has stronger power, low failure rate and stable performance.

• Make cutting easier and more efficient;

The large bore and powerful oil cylinder can realize the maximum shearing efficiency.

● 360° rotation function is optional;

Customers can choose to customize and add a  $360^{\circ}$  slewing support rotation system according to their needs, so as to achieve  $360^{\circ}$  shear cutting and grabbing at different angles.