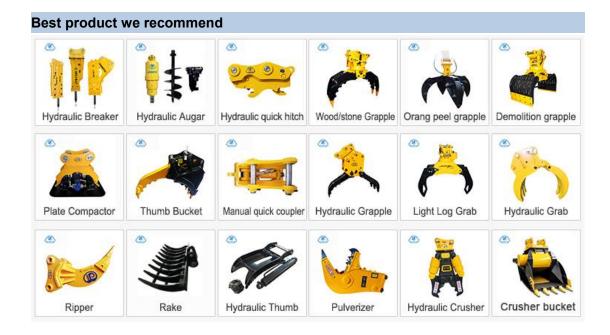

### **Our Service**

- 1. We can offer a comprehensive range of excavator attachments such as hydraulic breaker, quick hitch, wood/stone grabs, log grapples, plate compactor, earth drill auger, orange peel grab, demolition grapple, grab bucket, ripper, etc...
- 2. You may rest assured that all of our products can be supplied in a wide range of designs,

and the product can be customized according to your personalized requirements. Meanwhile, we can offer an excellent after-sale service.

- 3. We will keep your business information confidential.
- 4. We promise to reply to you upon receipt of your inquiry within 12 hours .
- 5. The order will be produced exactly according to your detailed requirements and bucket dimensions. Each of attachment will be tested before delivery. Our QC will submit inspection report before shipment.