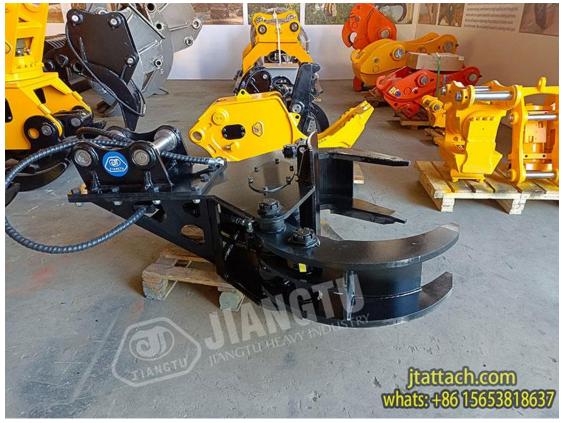

### **JIANGTU Tree Shear Main Features and Advantages:**

One attachment with multiple functions, grabbing and cutting;

Equipped with blades, wide and narrow grips that cooperate with each other, and anti-drop guards, it can cut and move miscellaneous wood to designated places.

Replaceable blades are used for easy maintenance;

The replaceable blade fixed by bolts is easy to replace. The arc design of the blade can realize the cutting of miscellaneous wood with large difference in diameter, which greatly improves the cutting efficiency and the tree shear is suitable for cutting miscellaneous wood of various diameters.

• Finish machining and high-strength wear-resistant plates make the shear durable.

The material of the body is made of wear-resistant plate. The blades are made of imported material from Germany, which are sharp, highly wear-resistant, and durable.