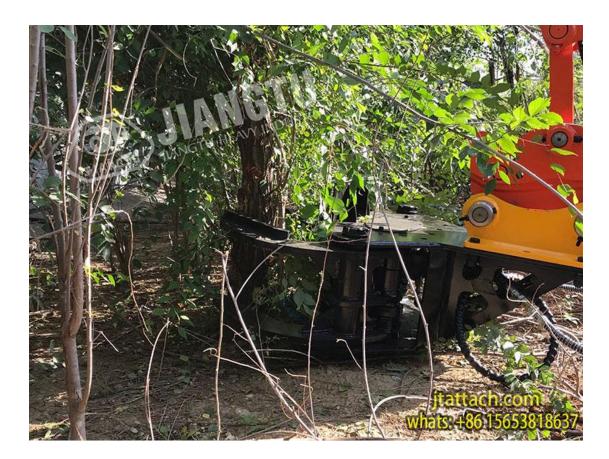

# **APPLICATION**

This JIANGTU tree shear can be used anywhere as a valuable tool for clearing trees—everything from forest harvesting and thinning to cleaning up overgrown pastures.

### **JIANGTU Tree Shear Main Features and Advantages:**

One attachment with multiple functions, grabbing and cutting;

Equipped with blades, wide and narrow grips that cooperate with each other, and anti-drop guards, it can cut and move miscellaneous wood to designated places.